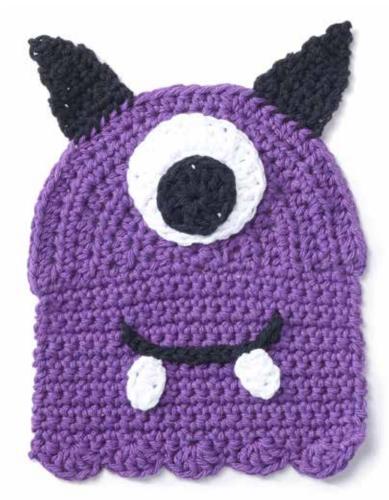

# *Yarnspirations* spark your inspiration!

SCARY GARY CROCHET DISHCLOTH | CROCHET

### FINISHING

Sew Horns, Eyeball, Pupil, Teeth, and Mouth to Head and Body as shown in picture.