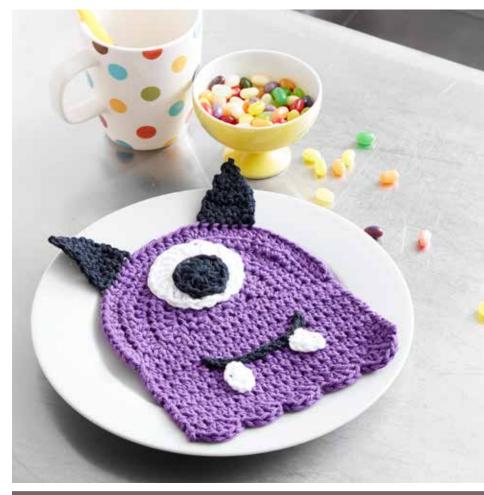

# *Yarnspirations* spark your inspiration!

SCARY GARY CROCHET DISHCLOTH | CROCHET

### FINISHING

Sew Horns, Eyeball, Pupil, Teeth, and Mouth to Head and Body as shown in picture.